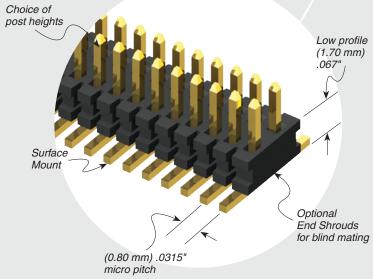

(0.80 mm) .0315" **FTE SERIES** 

# NO. PINS **PER ROW** 05 thru 90

• • • • • • •

No. of positions x (0.80) .0315

No. of positions x

(0.80) .0315 + Z

(0.30) .012 SQ

(Shrouded options removed for clarity)

(0.80) .0315

(1.90) .075

(1.70).067

**PLATING** 

OPTION

-DV

= Dual Vertical -DH = Dual

Horizontal

(50 pos.