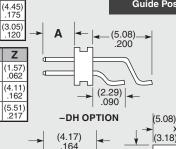

-03

OPTION

-ES

-EC

-EP

(4.57)

180

Α

(1.90) .075

(1.70).067

**PLATING** 

OPTION

-DV

= Dual Vertical -DH = Dual

Horizontal

(50 pos.

–A

= Alignment

Pin

(5 pos. min.)

. Metal or

plastic at

Samtec

discretion