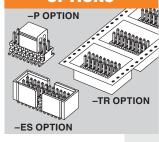

### **OPTIONS** -P OPTION

-P

= Plastic Pick & Place Pad

-TR

-EC = End Shroud with **Locking Clips** (Manual placement required)

–EP = End Shroud with **Guide Posts** 

-ES OPTION

(8 pos. min.) –DV only (5.08) .200 (3.18) .125 = Tape & Reel **Packaging** 

-P OPTION

(3.18) (4.09) .125 .161