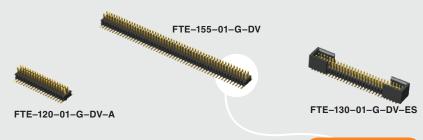

(0.80 mm) .0315" **FTE SERIES** 

## MT MICRO HEADER

Mates with:

### **SPECIFICATIONS**

For complete specifications and recommended PCB layouts see www.samtec.com?FTE

#### Insulator Material:

Black Liquid Crystal Polymer
Terminal Material: Phosphor Bronze

Plating: Au over 50 μ" (1.27 μm) Ni Current Rating (FTE/CLE): 2.7 A per pin (2 pins powered) Operating Temp Range: -55 °C to +125 °C RoHS Compliant:

#### **PROCESSING**

Lead-Free Solderable:

-DV Lead Coplanarity: (0.10 mm) .004" max -DH Lead Coplanarity: (0.10 mm) .004" max (05-25) (0.15 mm) .006" max (26-50)\* \*(.004" stencil solution may be available; contact IPG@samtec.com)

#### **RECOGNITIONS**

For complete scope of recognitions see www.samtec.com/quality



### **OPTIONS** -P OPTION





# NO. PINS **PER ROW** 05 thru 9